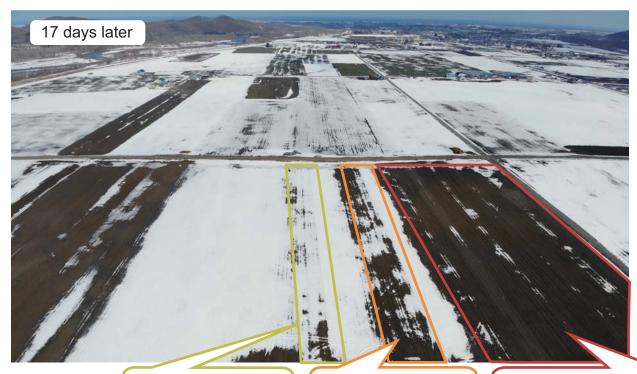

(Note: Snow melting water may turn black, depending on the spraying concentration.)

Application amount: Small dose

Application amount: Recommended dose

Area which calcium carbonate sprayed

SR BLACK save your time and money!

No driver and tractor required!

**SR Black has nearly** as effective as

Easytospray with drone or sprayer

It saves you time 1/2 up to
1/3 conparing to spraying with tractor