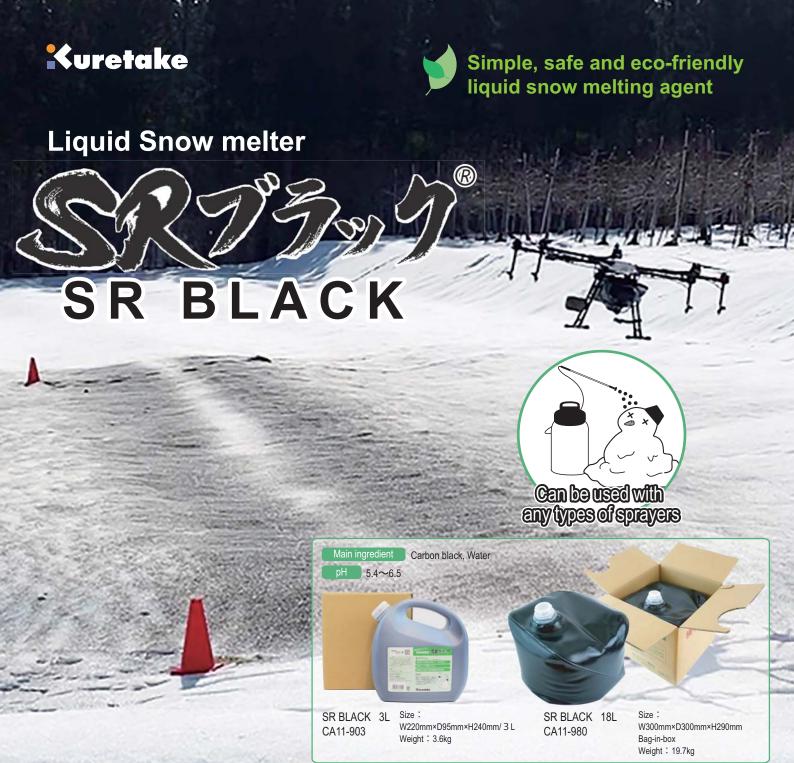

## What is SR BLACK

- Main ingredient: Carbon black, Water.
- Carbon black, which is the raw material of sumi ink, absorbs light and convert it to heat to melt snow and ice faster.
- Experimental results shows no harmful impact on plants\* and glass.
- \* Bent grass and KOMATSUNA sprout

| Product number | Product name | Size | Product identifier (JAN) | Unit |
|----------------|--------------|------|--------------------------|------|
| CA11-903       | SR BLACK     | 3L   | 4901427332704            | 1    |
| CA11-980       | SR BLACK     | 18L  | 4901427010558            | 1    |