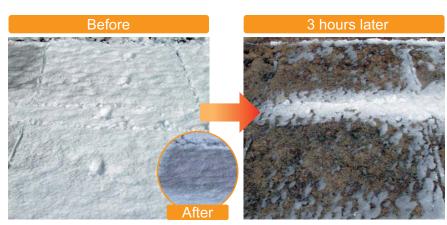

## How to use

- Water down "SR BLACK", mix it well and spray to snow surface.
- Recommended conc.
  - •1/200-1/600 dilution for sprayer.
  - •undiluted or 1/3 dilution for drone.
  - \*Effective conc is determined by amount of snowfall and weather.

## CAUTION

- •With high concentration, snow melts faster but black color may remain on snow.
- Amount of snow and weather may affect the result.
- •If on skin, wash with water.
- •If in eyes, rinse cautiously with water and get medical advice/attention.
- •Seal up and store in a cool, dry place away from direct sunlight.
- It may be frozen under -5℃ temperature.
- •Keep away from children.
- Both undiluted and diluted solution will not come off once it is on bulding or clothes.
- Do not drink.